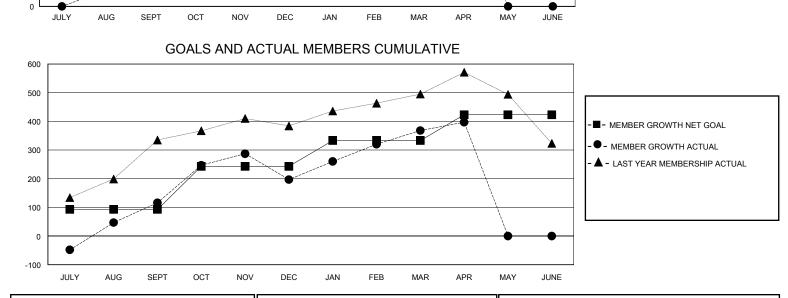

## MONTHLY MEMBERSHIP PROGRESS REPORT

District 317 D

Results as of: 4/30/2024

| GMT:          |               | LOC         | CATION INDIA  |                                  |                        |                                                                   | GMT CA                                             |  |
|---------------|---------------|-------------|---------------|----------------------------------|------------------------|-------------------------------------------------------------------|----------------------------------------------------|--|
|               | Club          | S           |               | Members<br>RESULTS FOR 2023-2024 |                        |                                                                   |                                                    |  |
|               | RESULTS FOR   | R 2023-2024 |               |                                  |                        |                                                                   |                                                    |  |
| QUARTER       | NEW CLUB GOAL | NEW CLUBS   | DROPPED CLUBS | QUARTER                          | BER GROWTH NET<br>GOAL | MEMBER GROWTH<br>ACTUAL                                           | DROPPED<br>MEMBERS ACTUAL<br>(including transfers) |  |
| JULY/AUG/SEPT | 2             | 3           | 2             | JULY/AUG/SEPT                    | 93                     | 266                                                               | 136                                                |  |
| OCT/NOV/DEC   | 0             | 1           | 4             | OCT/NOV/DEC                      | 150                    | 304                                                               | 209                                                |  |
| JAN/FEB/MAR   | 3             | 1           | 0             | JAN/FEB/MAR                      | 90                     | 186                                                               | 9                                                  |  |
| APR/MAY/JUNE  | 1             | 1           | 0             | APR/MAY/JUNE                     | 90                     | 31                                                                | 2                                                  |  |
| 12            | GOALS         | AND ACTUA   |               |                                  | <b></b>                |                                                                   |                                                    |  |
|               |               |             |               |                                  |                        | -■- CURRENT YEAR GO<br>-●- CURRENT YEAR AO<br>-▲- LAST YEAR ACTU/ | CTUAL NEW CLUBS                                    |  |